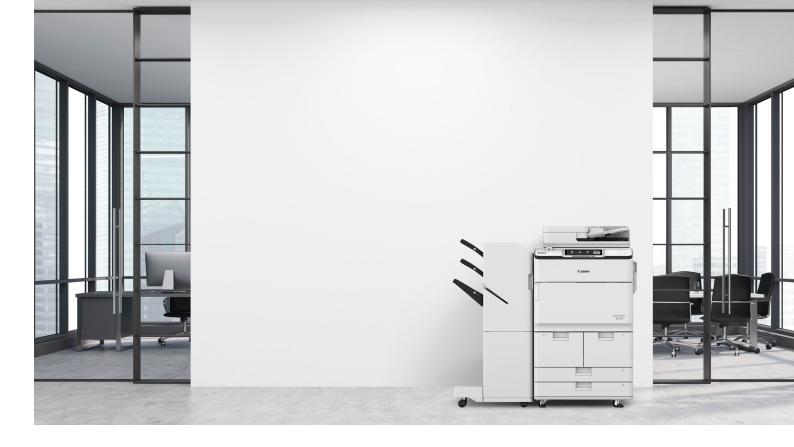

imageRUNNER ADVANCE DX 6980i

Canon's imageRUNNER ADVANCE DX 6980i offers a smart and secure A3 mono multifunction device enabling dynamic, digitised workflows for fast, high-quality, document production without compromising on security. New scanning technology ensures high-speed and pinpoint accuracy, while uniFLOW Online Express - which comes as standard - delivers cloud connectivity and basic print management.

# imageRUNNER ADVANCE DX 6980i